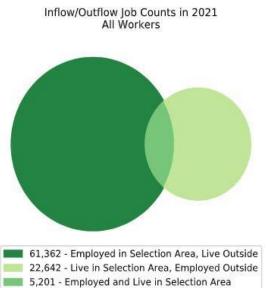

## Local Employment Dynamics *OnTheMap* Worker Inflow/Outflow Report City of Trenton

| Inflow/Outflow Job Counts in 2021                  | Trenton |         |
|----------------------------------------------------|---------|---------|
| Primary Jobs                                       | Count   | Share   |
| Living in the Selection Area                       | 27,843  | 100.00% |
| Living and Employed in the Selection Area          | 5,201   | 18.68%  |
| Living in the Selection Area but Employed Outside  | 22,642  | 81.32%  |
| Employed in the Selection Area                     | 66,563  | 100.00% |
| Employed and Living in the Selection Area          | 5,201   | 7.81%   |
| Employed in the Selection Area but Living Outside  | 61,362  | 92.19%  |
| Net Job Inflow (+) or Outflow (-)                  | 38,720  | -       |
| Source: US Census Bureau Local Employment Dynamics |         |         |