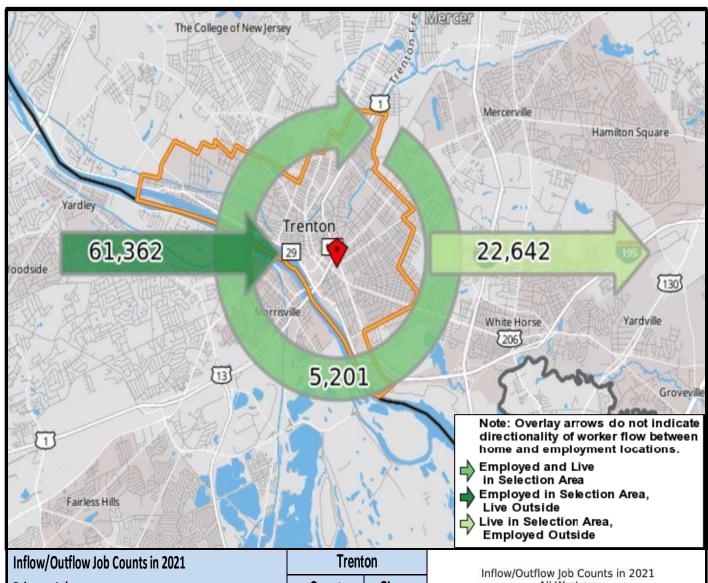

## Local Employment Dynamics *OnTheMap* Worker Inflow/Outflow Report City of Trenton

| Inflow/Outflow Job Counts in 2021                  | Trenton |         |
|----------------------------------------------------|---------|---------|
| Primary Jobs                                       | Count   | Share   |
| Living in the Selection Area                       | 27,843  | 100.00% |
| Living and Employed in the Selection Area          | 5,201   | 18.68%  |
| Living in the Selection Area but Employed Outside  | 22,642  | 81.32%  |
| Employed in the Selection Area                     | 66,563  | 100.00% |
| Employed and Living in the Selection Area          | 5,201   | 7.81%   |
| Employed in the Selection Area but Living Outside  | 61,362  | 92.19%  |
| Net Job Inflow (+) or Outflow (-)                  | 38,720  | -       |
| Source: US Census Bureau Local Employment Dynamics |         |         |